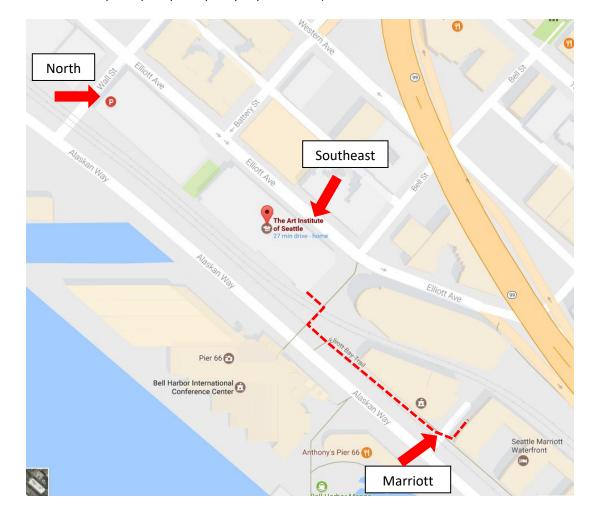

#### **Bell Street Pier Garage (Covered)**

Office Phone: 206-443-1793

| North Entrance Address | Southeast Entrance Address<br>(under Art Institute of Seattle, closer to Marriott)<br>2323 Elliott Ave |  |
|------------------------|--------------------------------------------------------------------------------------------------------|--|
| 9 Wall St.             |                                                                                                        |  |
| Seattle, WA 98121      | Seattle, WA 98121                                                                                      |  |