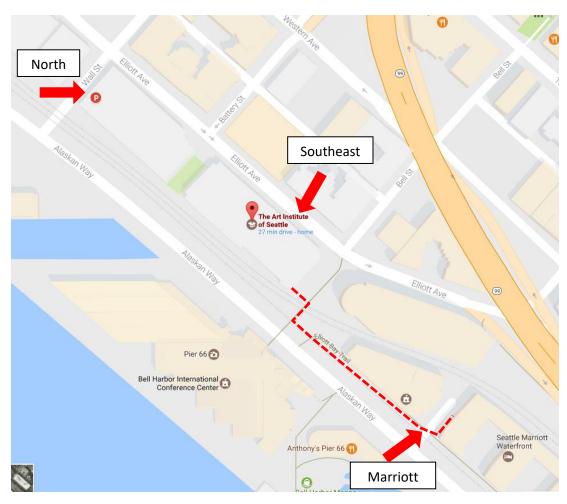

### **Bell Street Pier Garage (Covered)**

Office Phone: 206-443-1793

| North Entrance Address | Southeast Entrance Address (under Art Institute of Seattle, closer to Marriott) |  |
|------------------------|---------------------------------------------------------------------------------|--|
| 9 Wall St.             | 2323 Elliott Ave                                                                |  |
| Seattle, WA 98121      | Seattle, WA 98121                                                               |  |